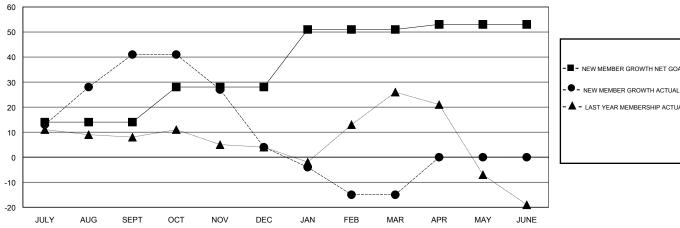

#### GOALS AND ACTUAL MEMBERS CUMULATIVE

- LAST YEAR MEMBERSHIP ACTUAL

| DROPPED CLUBS: 1 |     |
|------------------|-----|
| DROPPED MEMBERS  |     |
| DECEASED         | 4   |
| CLUB CANCELLED   | 0   |
| OTHER            | 111 |
| TOTAL            | 115 |